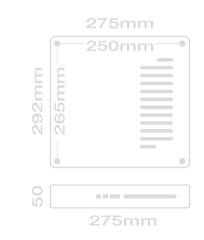

## DBOX < ALL-IN-ONE BATTERY

Cordless energy for LED lights, Smartfone, Tablet, sound Speakers

LONG LIFE CYCLE : 70% autonomy after 500 cycles Lithium Polymer technology

\* Up to **16 HOURS** of light at full power without a power cord. Internal Battery : 22.2V 18Ah (~400Wh) Charging current : 3A

General ON/OFF switch

**8-9 HOURS CHARGING TIME**. During the charge, all the outputs will be supplied by the external supply. AC input 100-240VAC, 50-60Hz, 2.5A max. Box contents 1x 1.5 meter 110-220VAC power cable

**6 CONNEXIONS** channels for your LED lights. Connect up to 6 LEDs in series per channel : 1w, 2w, 3w, 6w, 12w, 14w LEDs are supported Adjust the amperage according to the manufacturer's specifications (from **80mA to 900mA**)

1 additional channel for **INTENSITY VARIATION**, which reduce consumption used by the LED lamps; convenient if you want to increase the operating time of the battery **Box contents** 1x 1.5 meter electric cable with dimming push button at its end

**ADJUSTABLE VOLTAGE** output/1A, 3.3 to 25V, 1A max. This output provides 16 different voltage options

**FIXED OUTPUT 24V**, 1A max, for 24V LED or other 24V electronic devices

CE (Europe) + FCC (USA) certifications EN 55015 - EN 61547 - EN 62493 - FCC47 CFR CH1, PART 15 2015 DCUBE design espaces lumière SA © all rights reserved