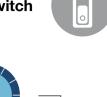

## DBOX < ALL-IN-ONE BATTERY

Cordless energy for LED lights, Smartfone, Tablet, sound Speakers

LONG LIFE CYCLE : 70% autonomy after 500 cycles Lithium Polymer technology



\* Up to **16 HOURS** of light at full power without a power cord. Internal Battery : 22.2V 18Ah (~400Wh) Charging current : 3A



General ON/OFF switch



**8-9 HOURS CHARGING TIME**. During the charge, all the outputs will be supplied by the external supply. AC input 100-240VAC, 50-60Hz, 2.5A max. Box contents 1x 1.5 meter 110-220VAC power cable



**6 CONNEXIONS** channels for your LED lights. Connect up to 6 LEDs in series per channel : 1w, 2w, 3w, 6w, 12w, 14w LEDs are supported Adjust the amperage according to the manufacturer's specifications (from **80mA to 900mA**)



1 additional channel for **INTENSITY VARIATION**, which reduce consumption used by the LED lamps; convenient if you want to increase the operating time of the battery **Box contents** 1x 1.5 meter electric cable with dimming push button at its end



**ADJUSTABLE VOLTAGE** output/1A, 3.3 to 25V, 1A max. This output provides 16 different voltage options



**FIXED OUTP