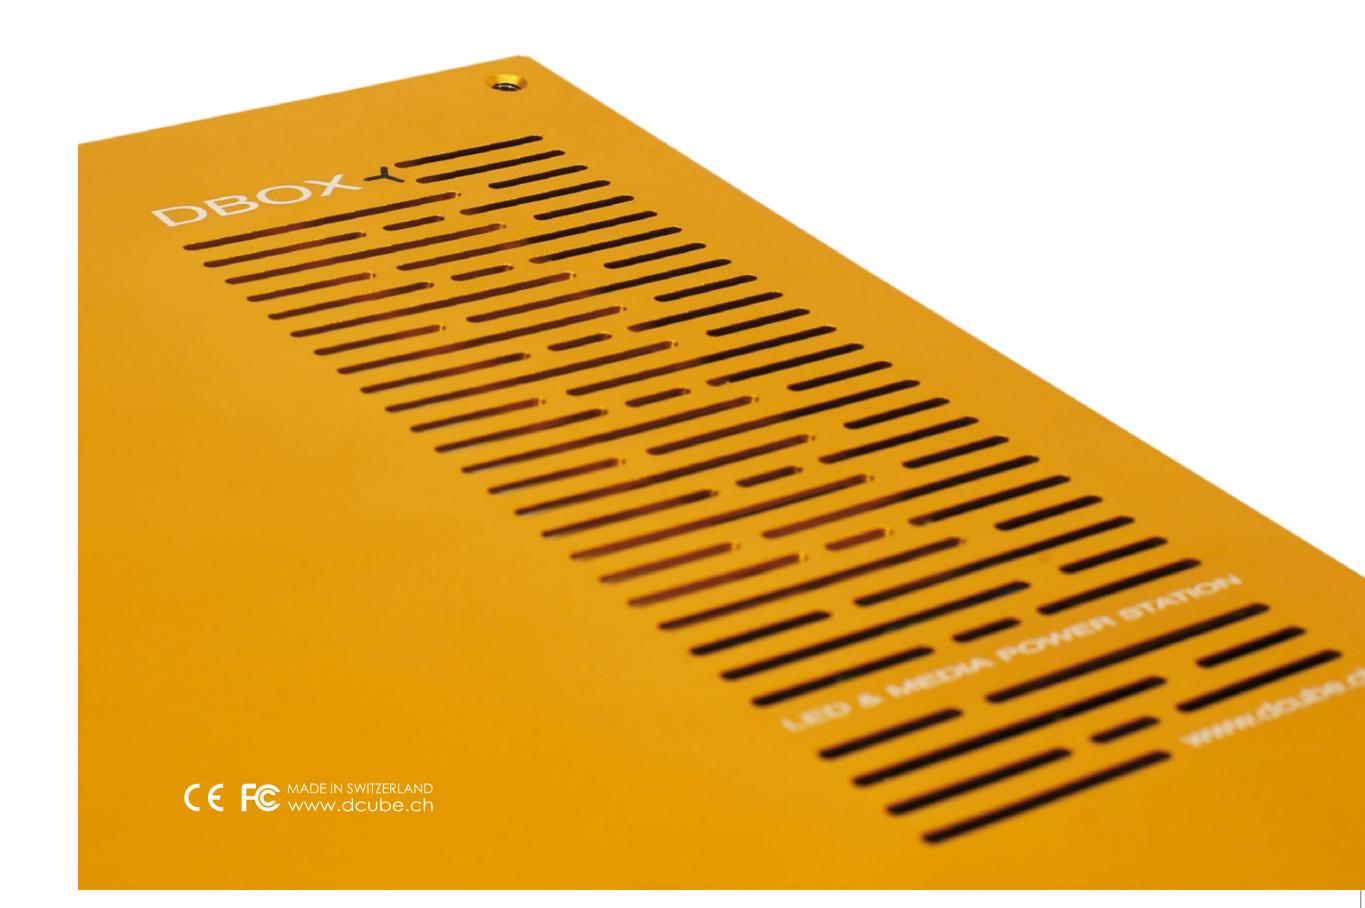

## DBOX < ALL-IN-ONE BATTERY

Cordless energy for LED lights, Smartfone, Tablet, sound Speakers

LONG LIFE CYCLE : 70% autonomy after 500 cycles Lithium Polymer technology

\* Up to **16 HOURS** of light at full power without a power cord. Internal Battery : 22.2V 18Ah (~400Wh) Charging current : 3A

CORDLESS BATTERY FOR YOUR EVENTS