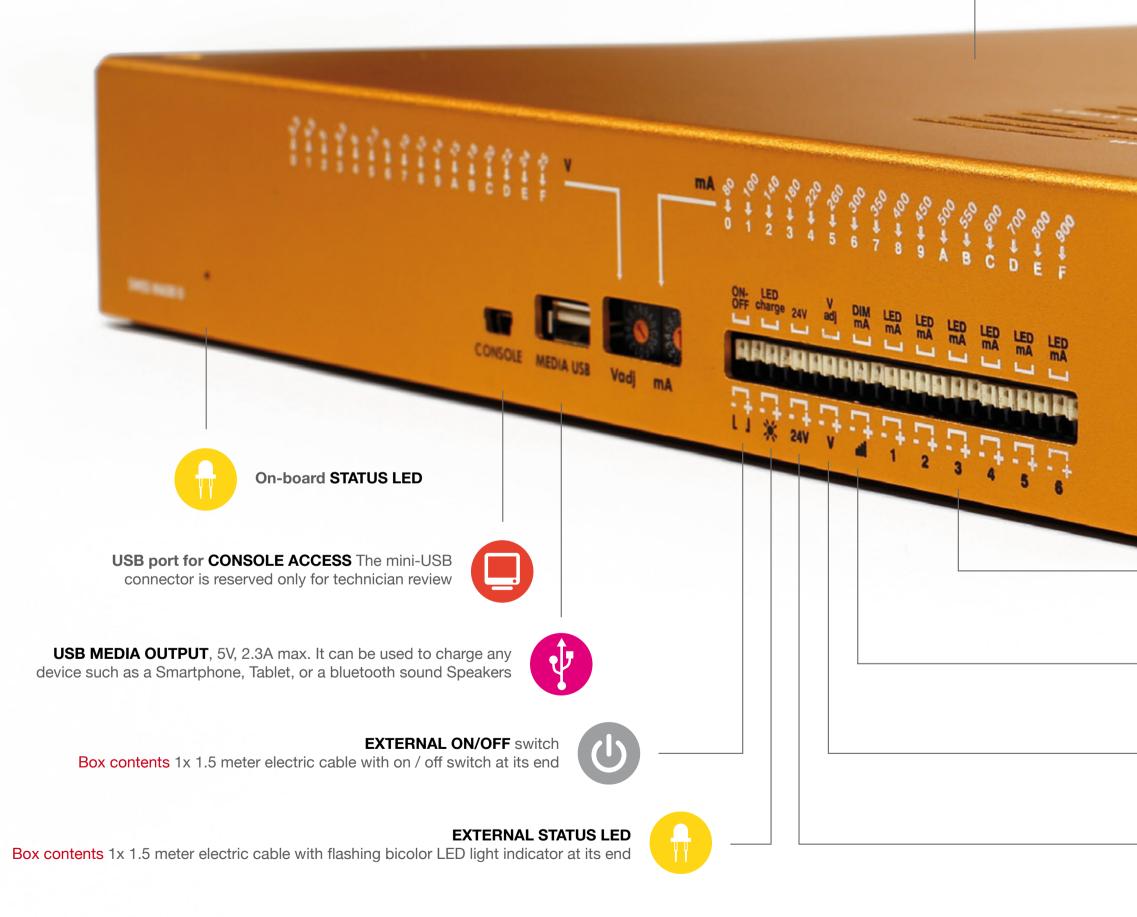

General ON/OFF switch

**8-9 HOURS CHARGING TIME**. During the charge, all the outputs will be supplied by the external supply. AC input 100-240VAC, 50-60Hz, 2.5A max. Box contents 1x 1.5 meter 110-220VAC power cable

**6 CONNEXIONS** channels for your LED lights. Connect up to 6 LEDs in series per channel : 1w, 2w, 3w, 6w, 12w, 14w LEDs are supported Adjust the amperage according to the manufacturer's specifications (from **80mA to 900mA**)

1 additional channel for **INTENSITY VARIATION**, which reduce consumption used by the LED lamps; convenient if you want to increase the operating time of the battery **Box contents** 1x 1.5 meter electric cable with dimming push button at its end

**ADJUSTABLE VOLTAGE** output/1A, 3.3 to 25V, 1A max. This output provides 16 different voltage options

**FIXED OUTPUT 24V**, 1A max, for 24V LED or other 24V electronic devices

CE (Europe) + FCC (USA) certifications EN 55015 - EN 61547 - EN 62493 - FCC47 CFR CH1, PART 15 2015 DCUBE design espaces lumière SA © all rights reserved